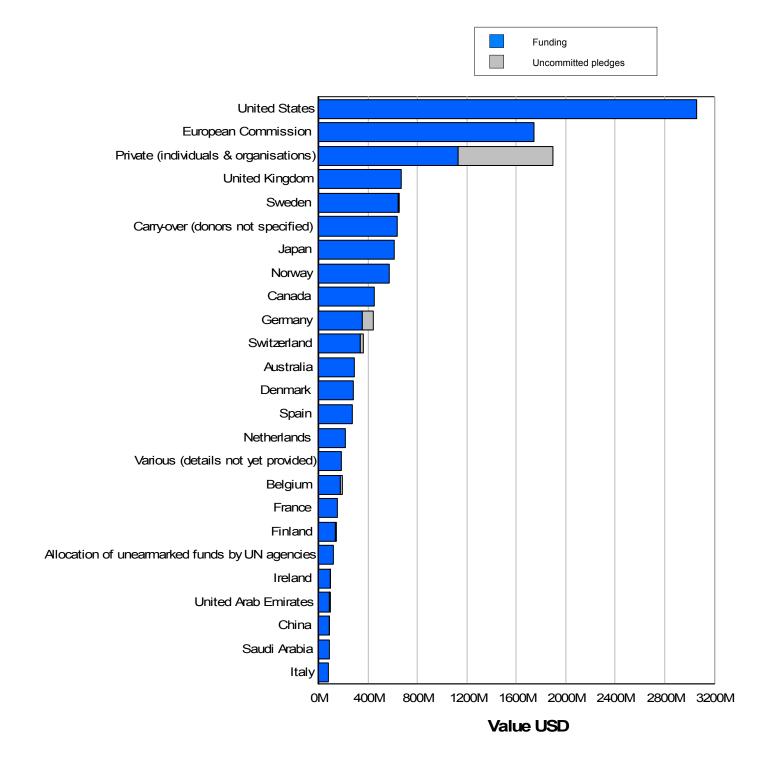

| Donor                                                                                                                                                                                                                                                                                                                                                                                                                                                                                                                                                                                                                                                                                                                                                                                                                                                                                                                                                                                                                                                                                                                                                                                                                                                                                                                                                                                                                                                                                                                                                                                                                                                                                                                                                                                                                                                                                                                                                                                                                                                                                                                          | Funding<br>USD | % of Grand<br>Total | Uncommitted<br>pledges<br>USD |
|--------------------------------------------------------------------------------------------------------------------------------------------------------------------------------------------------------------------------------------------------------------------------------------------------------------------------------------------------------------------------------------------------------------------------------------------------------------------------------------------------------------------------------------------------------------------------------------------------------------------------------------------------------------------------------------------------------------------------------------------------------------------------------------------------------------------------------------------------------------------------------------------------------------------------------------------------------------------------------------------------------------------------------------------------------------------------------------------------------------------------------------------------------------------------------------------------------------------------------------------------------------------------------------------------------------------------------------------------------------------------------------------------------------------------------------------------------------------------------------------------------------------------------------------------------------------------------------------------------------------------------------------------------------------------------------------------------------------------------------------------------------------------------------------------------------------------------------------------------------------------------------------------------------------------------------------------------------------------------------------------------------------------------------------------------------------------------------------------------------------------------|----------------|---------------------|-------------------------------|
| United States                                                                                                                                                                                                                                                                                                                                                                                                                                                                                                                                                                                                                                                                                                                                                                                                                                                                                                                                                                                                                                                                                                                                                                                                                                                                                                                                                                                                                                                                                                                                                                                                                                                                                                                                                                                                                                                                                                                                                                                                                                                                                                                  | 3,061,480,301  | 23.7 %              | 0                             |
| European Commission                                                                                                                                                                                                                                                                                                                                                                                                                                                                                                                                                                                                                                                                                                                                                                                                                                                                                                                                                                                                                                                                                                                                                                                                                                                                                                                                                                                                                                                                                                                                                                                                                                                                                                                                                                                                                                                                                                                                                                                                                                                                                                            | 1,740,449,364  | 13.5 %              | 0                             |
| Private (individuals & organisations)                                                                                                                                                                                                                                                                                                                                                                                                                                                                                                                                                                                                                                                                                                                                                                                                                                                                                                                                                                                                                                                                                                                                                                                                                                                                                                                                                                                                                                                                                                                                                                                                                                                                                                                                                                                                                                                                                                                                                                                                                                                                                          | 1,125,563,931  | 8.7 %               | 773,063,098                   |
| United Kingdom                                                                                                                                                                                                                                                                                                                                                                                                                                                                                                                                                                                                                                                                                                                                                                                                                                                                                                                                                                                                                                                                                                                                                                                                                                                                                                                                                                                                                                                                                                                                                                                                                                                                                                                                                                                                                                                                                                                                                                                                                                                                                                                 | 670,345,533    | 5.2 %               | 0                             |
| Sweden                                                                                                                                                                                                                                                                                                                                                                                                                                                                                                                                                                                                                                                                                                                                                                                                                                                                                                                                                                                                                                                                                                                                                                                                                                                                                                                                                                                                                                                                                                                                                                                                                                                                                                                                                                                                                                                                                                                                                                                                                                                                                                                         | 642,201,757    | 5.0 %               | 9,764,515                     |
| Carry-over (donors not specified)                                                                                                                                                                                                                                                                                                                                                                                                                                                                                                                                                                                                                                                                                                                                                                                                                                                                                                                                                                                                                                                                                                                                                                                                                                                                                                                                                                                                                                                                                                                                                                                                                                                                                                                                                                                                                                                                                                                                                                                                                                                                                              | 638,083,833    | 4.9 %               | 0                             |
| Japan                                                                                                                                                                                                                                                                                                                                                                                                                                                                                                                                                                                                                                                                                                                                                                                                                                                                                                                                                                                                                                                                                                                                                                                                                                                                                                                                                                                                                                                                                                                                                                                                                                                                                                                                                                                                                                                                                                                                                                                                                                                                                                                          | 612,413,479    | 4.7 %               | 0                             |
| Norway                                                                                                                                                                                                                                                                                                                                                                                                                                                                                                                                                                                                                                                                                                                                                                                                                                                                                                                                                                                                                                                                                                                                                                                                                                                                                                                                                                                                                                                                                                                                                                                                                                                                                                                                                                                                                                                                                                                                                                                                                                                                                                                         | 567,367,246    | 4.4 %               | 0                             |
| Canada                                                                                                                                                                                                                                                                                                                                                                                                                                                                                                                                                                                                                                                                                                                                                                                                                                                                                                                                                                                                                                                                                                                                                                                                                                                                                                                                                                                                                                                                                                                                                                                                                                                                                                                                                                                                                                                                                                                                                                                                                                                                                                                         | 445,713,418    | 3.5 %               | 0                             |
| Germany                                                                                                                                                                                                                                                                                                                                                                                                                                                                                                                                                                                                                                                                                                                                                                                                                                                                                                                                                                                                                                                                                                                                                                                                                                                                                                                                                                                                                                                                                                                                                                                                                                                                                                                                                                                                                                                                                                                                                                                                                                                                                                                        | 349,413,361    | 2.7 %               | 88,749,094                    |
| Switzerland                                                                                                                                                                                                                                                                                                                                                                                                                                                                                                                                                                                                                                                                                                                                                                                                                                                                                                                                                                                                                                                                                                                                                                                                                                                                                                                                                                                                                                                                                                                                                                                                                                                                                                                                                                                                                                                                                                                                                                                                                                                                                                                    | 338,175,934    | 2.6 %               | 23,910,738                    |
| Australia                                                                                                                                                                                                                                                                                                                                                                                                                                                                                                                                                                                                                                                                                                                                                                                                                                                                                                                                                                                                                                                                                                                                                                                                                                                                                                                                                                                                                                                                                                                                                                                                                                                                                                                                                                                                                                                                                                                                                                                                                                                                                                                      | 285,869,571    | 2.2 %               | 0                             |
| Denmark                                                                                                                                                                                                                                                                                                                                                                                                                                                                                                                                                                                                                                                                                                                                                                                                                                                                                                                                                                                                                                                                                                                                                                                                                                                                                                                                                                                                                                                                                                                                                                                                                                                                                                                                                                                                                                                                                                                                                                                                                                                                                                                        | 282,407,073    | 2.2 %               | 0                             |
| Spain                                                                                                                                                                                                                                                                                                                                                                                                                                                                                                                                                                                                                                                                                                                                                                                                                                                                                                                                                                                                                                                                                                                                                                                                                                                                                                                                                                                                                                                                                                                                                                                                                                                                                                                                                                                                                                                                                                                                                                                                                                                                                                                          | 272,298,984    | 2.1 %               | 0                             |
| Netherlands                                                                                                                                                                                                                                                                                                                                                                                                                                                                                                                                                                                                                                                                                                                                                                                                                                                                                                                                                                                                                                                                                                                                                                                                                                                                                                                                                                                                                                                                                                                                                                                                                                                                                                                                                                                                                                                                                                                                                                                                                                                                                                                    | 219,175,752    | 1.7 %               | 0                             |
| Various (details not yet provided)                                                                                                                                                                                                                                                                                                                                                                                                                                                                                                                                                                                                                                                                                                                                                                                                                                                                                                                                                                                                                                                                                                                                                                                                                                                                                                                                                                                                                                                                                                                                                                                                                                                                                                                                                                                                                                                                                                                                                                                                                                                                                             | 182,241,057    | 1.4 %               | 0                             |
| Belgium                                                                                                                                                                                                                                                                                                                                                                                                                                                                                                                                                                                                                                                                                                                                                                                                                                                                                                                                                                                                                                                                                                                                                                                                                                                                                                                                                                                                                                                                                                                                                                                                                                                                                                                                                                                                                                                                                                                                                                                                                                                                                                                        | 178,476,459    | 1.4 %               | 14,425,034                    |
| France                                                                                                                                                                                                                                                                                                                                                                                                                                                                                                                                                                                                                                                                                                                                                                                                                                                                                                                                                                                                                                                                                                                                                                                                                                                                                                                                                                                                                                                                                                                                                                                                                                                                                                                                                                                                                                                                                                                                                                                                                                                                                                                         | 153,416,088    | 1.2 %               | 0                             |
| Finland                                                                                                                                                                                                                                                                                                                                                                                                                                                                                                                                                                                                                                                                                                                                                                                                                                                                                                                                                                                                                                                                                                                                                                                                                                                                                                                                                                                                                                                                                                                                                                                                                                                                                                                                                                                                                                                                                                                                                                                                                                                                                                                        | 137,737,831    | 1.1 %               | 6,548,430                     |
| Allocation of unearmarked funds by UN agencies                                                                                                                                                                                                                                                                                                                                                                                                                                                                                                                                                                                                                                                                                                                                                                                                                                                                                                                                                                                                                                                                                                                                                                                                                                                                                                                                                                                                                                                                                                                                                                                                                                                                                                                                                                                                                                                                                                                                                                                                                                                                                 | 120,101,026    | 0.9 %               | 0                             |
| Ireland                                                                                                                                                                                                                                                                                                                                                                                                                                                                                                                                                                                                                                                                                                                                                                                                                                                                                                                                                                                                                                                                                                                                                                                                                                                                                                                                                                                                                                                                                                                                                                                                                                                                                                                                                                                                                                                                                                                                                                                                                                                                                                                        | 90,223,691     | 0.7 %               | 5,919,378                     |
| United Arab Emirates                                                                                                                                                                                                                                                                                                                                                                                                                                                                                                                                                                                                                                                                                                                                                                                                                                                                                                                                                                                                                                                                                                                                                                                                                                                                                                                                                                                                                                                                                                                                                                                                                                                                                                                                                                                                                                                                                                                                                                                                                                                                                                           | 89,281,066     | 0.7 %               | 1,030,220                     |
| China                                                                                                                                                                                                                                                                                                                                                                                                                                                                                                                                                                                                                                                                                                                                                                                                                                                                                                                                                                                                                                                                                                                                                                                                                                                                                                                                                                                                                                                                                                                                                                                                                                                                                                                                                                                                                                                                                                                                                                                                                                                                                                                          | 86,917,224     | 0.7 %               | 500,000                       |
| Saudi Arabia                                                                                                                                                                                                                                                                                                                                                                                                                                                                                                                                                                                                                                                                                                                                                                                                                                                                                                                                                                                                                                                                                                                                                                                                                                                                                                                                                                                                                                                                                                                                                                                                                                                                                                                                                                                                                                                                                                                                                                                                                                                                                                                   | 82,943,729     | 0.6 %               | 0                             |
| Italy                                                                                                                                                                                                                                                                                                                                                                                                                                                                                                                                                                                                                                                                                                                                                                                                                                                                                                                                                                                                                                                                                                                                                                                                                                                                                                                                                                                                                                                                                                                                                                                                                                                                                                                                                                                                                                                                                                                                                                                                                                                                                                                          | 79,083,153     | 0.6 %               | 0                             |
| Others                                                                                                                                                                                                                                                                                                                                                                                                                                                                                                                                                                                                                                                                                                                                                                                                                                                                                                                                                                                                                                                                                                                                                                                                                                                                                                                                                                                                                                                                                                                                                                                                                                                                                                                                                                                                                                                                                                                                                                                                                                                                                                                         | 466,135,910    | 3.6 %               | 412,288,447                   |
| Grand Total:                                                                                                                                                                                                                                                                                                                                                                                                                                                                                                                                                                                                                                                                                                                                                                                                                                                                                                                                                                                                                                                                                                                                                                                                                                                                                                                                                                                                                                                                                                                                                                                                                                                                                                                                                                                                                                                                                                                                                                                                                                                                                                                   | 12,917,516,771 | 100 %               | 1,336,198,954                 |
| Women were to the control of the con |                |                     |                               |